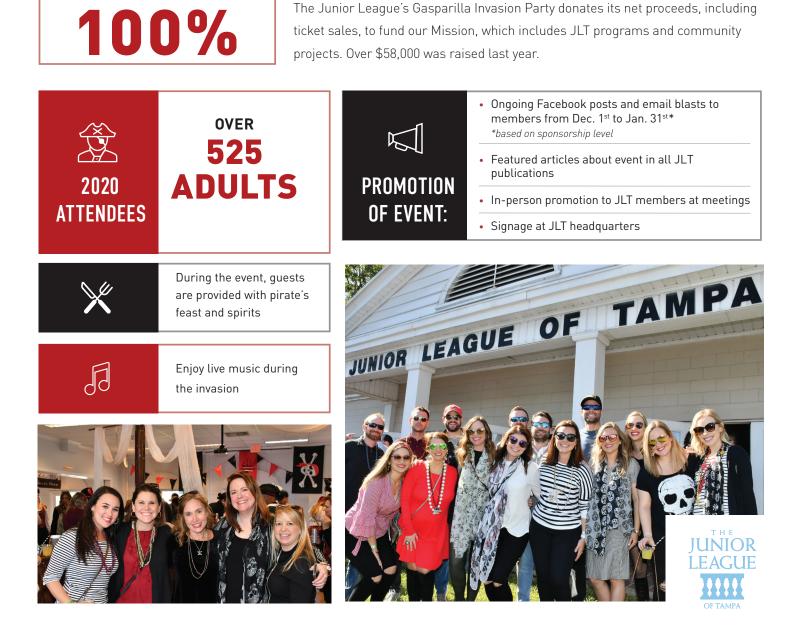

## **GASPARILLA INVASION PARTY 2021**

With our waterfront location on Davis Islands, The Junior League of Tampa enjoys spectacular front-row seating for Tampa's one-of-a-kind annual Gasparilla Pirate Fest and Invasion. Our Gasparilla Invasion Party on January 30, 2021 – open to JLT members and guests – provides an exceptional opportunity for sponsor visibility not only to attendees but also to the thousands of revelers in the flotilla whose boats pass by the JLT waterfront party. JLT's four-hour-long festivities and extensive promotion among membership provide multiple opportunities for sponsor recognition in League publications, social media, signage, and other communications before, during, and after the event.