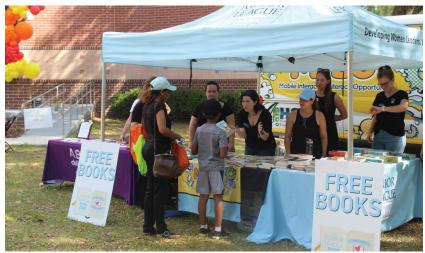

17 Giving Libraries in Hillsborough County

27,000 books provided to children and teens

5,000+ Boxes of Hope to fight childhood hunger

Family Health Day offering health and wellness education for all ages