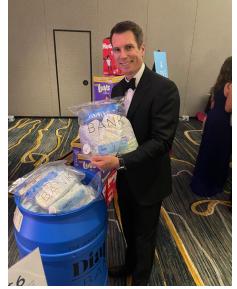

1,900 members contributing over

50,000 volunteer hours in Hillsborough County

Over **2 MILLION** diapers distributed through **14** community partners

**30,000+** period products provided to women, teens, and girls